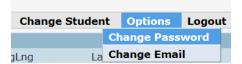

## **Rocklin Unified School District**

Once logged in, to change the temporary password, from Options, select Change Password.

Paste the password from the email into the Old Password field, then create a new password.