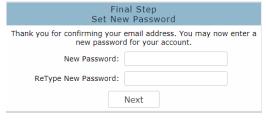

your.email@gmail.com

Subject: Aeries - Reset Account Password

You have indicated that you have lost the password for your Aeries account. Please click the following link to go to a web page that will allow you to set a new password for your account.

## **Click Here**

If the link above is not working, copy and paste the following URL into your web browser: <a href="https://parent.rocklinusd.org/parent/LostPassword.aspx?command=Reset">https://parent.rocklinusd.org/parent/LostPassword.aspx?command=Reset</a>

The page will then ask you for the following information:

Email Address: <a href="mailto:your.email@gmail.com">your.email@gmail.com</a>
Email Code: 29UMHA6785S96C8B

Once you receive it, enter your Email Address and the Email Code.



You will be prompted to create a new password.