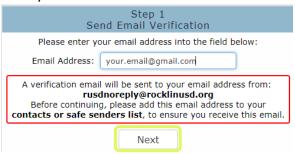

If you cannot find the above email in your Inbox, you can select **Forgot Password?** from the Aeries Parent Portal login screen.

Enter your email address and select Next.

An email will be sent to you with an email code.