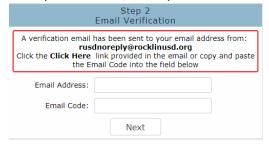

The page will then ask you for the following information:

Email Address: <a href="mailto:your.email@gmail.com">your.email@gmail.com</a>
Email Code: 29UMHA6785S96C8B

Once you receive it, enter your Email Address and the Email Code.