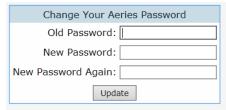

## **Rocklin Unified School District**

Once logged in, to change the temporary password, from Options, select Change Password.

Paste the password from the email into the Old Password field, then create a new password.