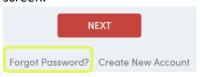

If you cannot find the above email in your Inbox, you can select **Forgot Password?** from the Aeries Parent Portal login screen.

Enter your email address and select Next.

An email will be sent to you with an email code.